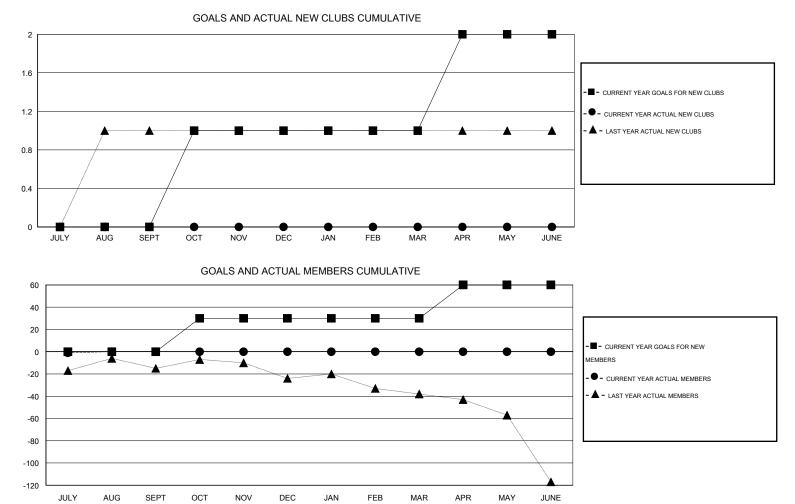

## LOCATION ALABAMA

| Clubs         |                  |                   |                  |                  | Members       |                    |                                     |                    |                  |
|---------------|------------------|-------------------|------------------|------------------|---------------|--------------------|-------------------------------------|--------------------|------------------|
|               | RESU             | LTS FOR 2015-2016 | i                |                  |               | RESU               | JLTS FOR 2015-2016                  |                    |                  |
| QUARTER       | NEW CLUB<br>GOAL | NEW CLUBS         | DROPPED<br>CLUBS | NET<br>GAIN/LOSS | QUARTER       | NEW MEMBER<br>GOAL | CHARTER AND<br>NEW MEMBERS<br>ADDED | DROPPED<br>MEMBERS | NET<br>GAIN/LOSS |
| JULY/AUG/SEPT | 0                | 0                 | 0                | 0                | JULY/AUG/SEPT | 0                  | 7                                   | 8                  | -1               |
| OCT/NOV/DEC   | 1                | 0                 | 0                | 0                | OCT/NOV/DEC   | 30                 | 0                                   | 0                  | 0                |
| JAN/FEB/MAR   | 0                | 0                 | 0                | 0                | JAN/FEB/MAR   | 0                  | 0                                   | 0                  | 0                |
| APR/MAY/JUNE  | 1                | 0                 | 0                | 0                | APR/MAY/JUNE  | 30                 | 0                                   | 0                  | 0                |